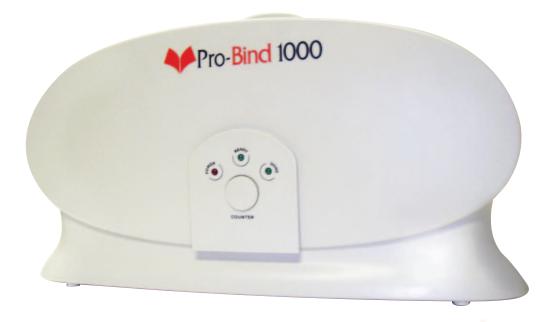

## **PRODUCT SPECIFICATIONS:**

**Pro-Bind 1000 Dimensions:** 15½" wide, 8½" tall, 4¼" deep

Net Weight: 2 pounds

Power Supply: 120V / 60Hz

Binding Throat: 12" x 11/4"

Binding Capacity: 3/4"

Simply place the loose papers in your hard or soft thermal cover, and place into the Pro-Bind 1000.